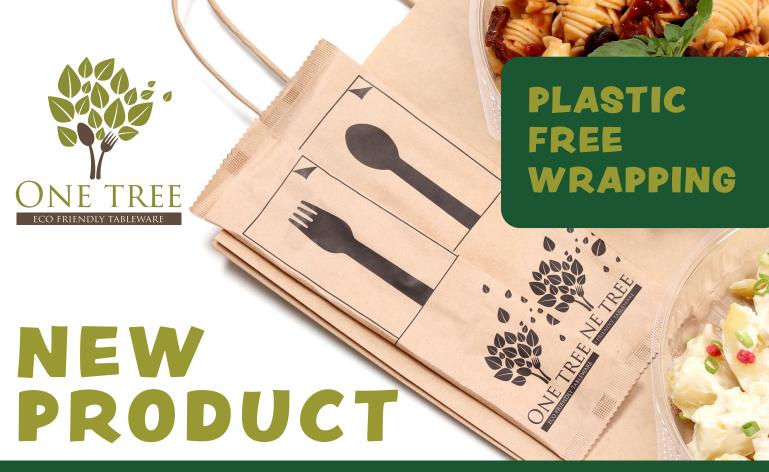

## WRAPPED CUTLERY SINGLES

Made from Plantation Birch, sourced from sustainable forests, our Wrapped Wooden Cutlery Singles are FSC® Certified making them a great eco-friendly take away option. The wrapping ensures all items stay bundled together and are a food safe hygienic solution.

- GREAT FOR TAKE AWAY & DELIVERY
- HYGENIC SOLUTION
- FSC® CERTIFIED
- BOXES OF 400 PCS

WRAPPED FORK & NAPKIN SET OTSETFN4

WRAPPED SPORK & NAPKIN SET OTSETSN4