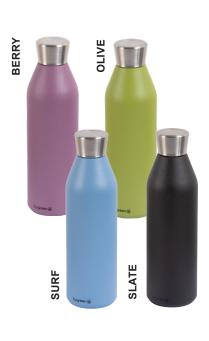

#### 600ML DRINK BOTTLE

COLOURS - Olive, Surf, Berry, Slate

MATERIAL - 316/304 grade stainless steel

INSULATION - Double walled vacuum insulated

COATING - Powder coated non slip finish

LID - Leak proof, no moving parts, Non toxic, chemical free

VOLUME - 600ml

VOLUME - 600ml

SINGLE
GGC600ML-[COL]

\* For [COL] insert code from swatches.