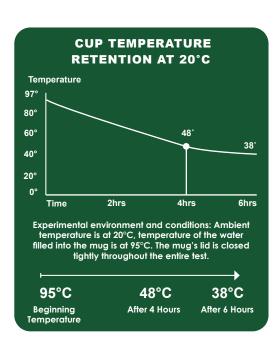

# REUSABLE CUPS & BOTTLES

Join the many who are taking their reusable cups & bottles with them to their favourite coffee shop rather than purchasing a takeaway cup and join the reusable revolution.

# KEEPS DRINKS HOT OR COLD!





## **CUSTOM PRINT**

Custom print your logo / slogan or whatever you want! Made from 316/304 stainless steel these double walled, vacuum insulated cups will hold your coffee hot or your juice cold for longer. The powder coated finish is great for a nonslip surface. Designed as a non drip lid with no springs or moving parts making it easy to clean.

# REUSABLE CUPS







#### 220ML COFFEE CUP

COLOURS - Slate, White

MATERIAL - 316/304 grade stainless steel

INSULATION - Double walled vacuum insulated

COATING - Powder coated non slip finish

LID - Leak proof, no moving parts, Non toxic,
chemical free

VOLUME - 220ml

SINGLE
GGC220ML-[COL]
\* For [COL] insert code from swatches

## 380ML COFFEE CUP COLOURS - Olive, Surf, Berry, Slate, White

MATERIAL - 316/304 grade stainless steel
INS