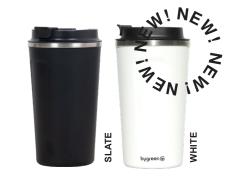

## 510ML COFFEE CUP COLOURS - Slate, White

MATERIAL - 316/304 grade stainless steel
INSULATION - Double walled vacuum insulated
COATING - Powder coated non slip finish
LID - Leak proof, no moving parts, Non toxic,
chemical free
VOLUME - 510ml

SINGLE
GGC510ML-[COL]
\* For [COL] insert code from swatches.