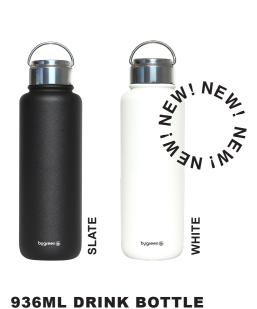

#### COLOURS - Slate, White

MATERIAL - 316/304 grade stainless steel
INSULATION - Double walled vacuum insulated
COATING - Powder coated non slip finish
LID - Leak proof, no moving parts, Non toxic,
chemical free

VOLUME - 936ml

SINGLE
GGC936ML-[COL]

\* For [COL] insert code from swatches.

CARDBOARD PACKAGING

CUSTOM PRINT IS \$2 EX GST EACH
WITH A MOQ OF 48 - YOU CAN MIX & MATCH
COLOURS AND CUPS/BOTTLES