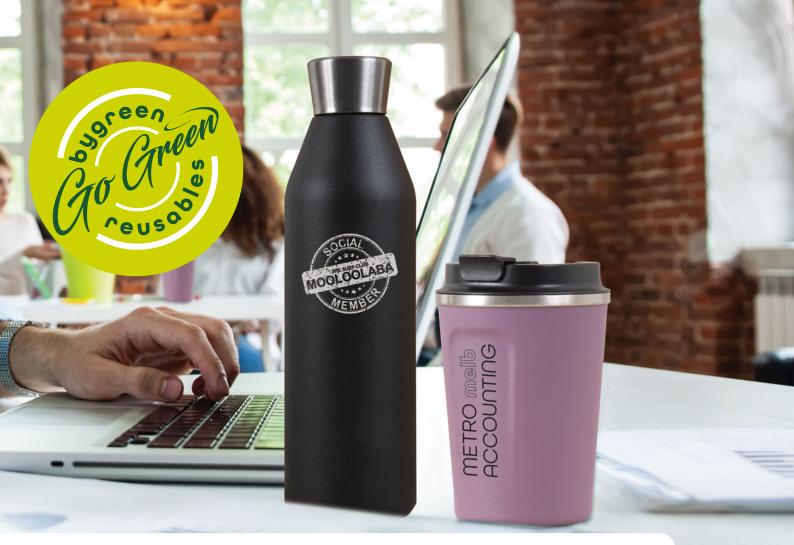

# REUSABLE CUPS & BOTTLES

Join the many who are taking their reusable cups & bottles with them to their favourite coffee shop rather than purchasing a takeaway cup and join the reusable revolution.

## **CUSTOM PRINT**

Custom print your logo / slogan or whatever you want! Made from 316/304 stainless steel these double walled, vacuum insulated cups will hold your coffee hot or your juice cold for longer. The powder coated finish is great for a nonslip surface. Designed as a non drip lid with no springs or moving parts making it easy to clean.