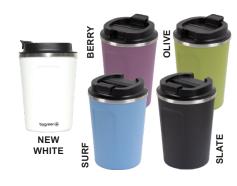

## 380ML COFFEE CUP COLOURS - Olive, Surf, Berry, Slate, White

MATERIAL - 316/304 grade stainless steel
INSULATION - Double walled vacuum insulated
COATING - Powder coated non slip finish
LID - Leak proof, no moving parts, Non toxic,
chemical free
VOLUME - 380ml

SINGLE
GGC380ML-[COL]
\* For [COL] insert code from swatches