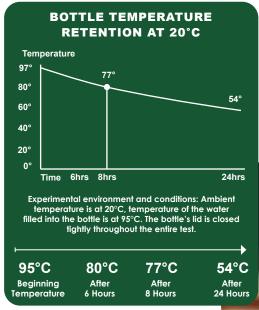

# REUSABLE CUPS & BOTTLES

Join the many who are taking their reusable cups & bottles with them to their favourite coffee shop rather than purchasing a takeaway cup and join the reusable revolution.

# KEEPS DRINKS HOT OR COLD!





## **CUSTOM PRINT**

Custom print your logo / slogan or whatever you want! Made from 316/304 stainless steel these double walled, vacuum insulated cups will hold your coffee hot or your juice cold for longer. The powder coated finish is great for a nonslip surface. Designed as a non drip lid with no springs or moving parts making it easy to clean.

# REUSABLE CUPS







#### 220ML COFFEE CUP

COLOURS - Slate, White

MATERIAL - 316/304 grade stainless steel

INSULATION - Double walled vacuum insulated

COATING - Powder coated non slip finish

LID - Leak proof, no moving parts, Non toxic,
chemical free

VOLUME - 220ml

SINGLE
GGC220ML-[COL]
\* For [COL] insert code from swatches

## 380ML COFFEE CUP COLOURS - Olive, Surf, Berry, Slate, White

MATERIAL - 316/304 grade stainless steel
INSUL