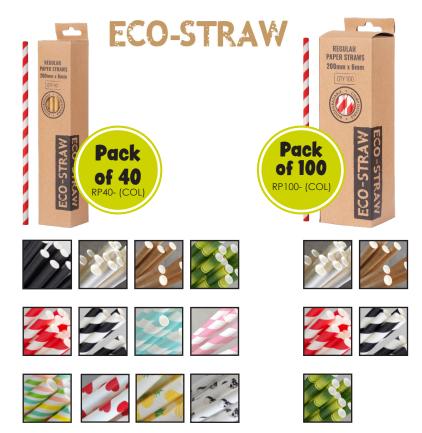

# PAPER STRAWS

Made from a 3 ply premium food grade kraft paper, our straws hold their shape when submersed, over some other straws which are only 2 ply or less. Biodegradable and compostable. Great for parties, celebrations and family picnics.