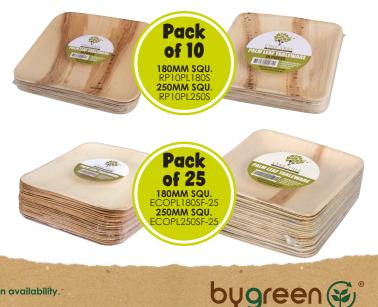

\* ALL OUR STRAWS, WOODEN CUTLERY AND PALM LEAF PLATES ARE FSC® 100% BAMBOO OR BIRCH WOOD FROM WELL-MANAGED FORESTS.

### PALM LEAF PLATES AND BOWLS

- Safe for hot or cold food or liquid.
- Do not go soggy with hot liquids.
- Strong and easy to hold with the natural insulation of the leaf.
- Microwavable up to 2 mins.
- Convection oven safe at 180° for up to 40mins you can actually bake in them.
- No taste transfer from palm leaf to food.
- Return straight to nature after use 100% organic, compostable, biodegradable.