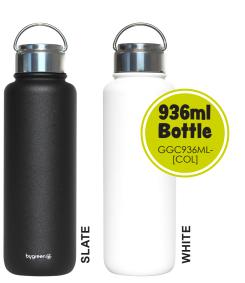

# GO GREEN REUSABLES

- 316/304 grade stainless steel
- Double walled vacuum insulated
- Powder coated non slip finish
- Leak proof lid, no moving parts, non toxic, chemical free

\* For [COL] insert code from swatches