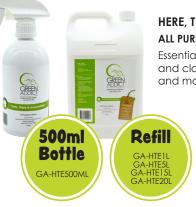

#### HERE, THERE & EVERYWHERE ALL PURPOSE SPRAY

Essential oils of eucalyptus, lemon and clove, "HTE" as antibacterial and mould inhibitor.