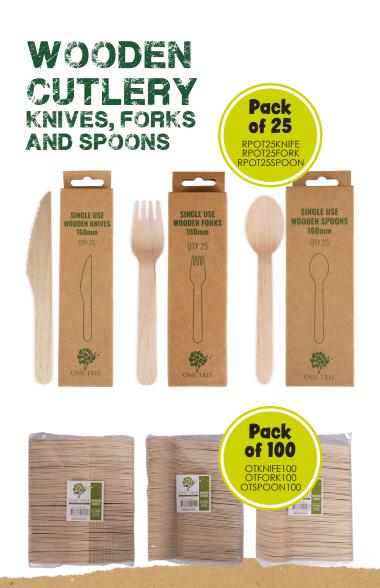

\* ALL OUR STRAWS, WOODEN CUTLERY AND PALM LEAF PLATES ARE FSC® 100% BAMBOO OR BIRCH WOOD FROM WELL-MANAGED FORESTS.