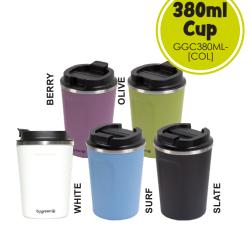

# GO GREEN REUSABLES

- 316/304 grade stainless steel
- Double walled vacuum insulated
- Powder coated non slip finish
- Leak proof lid, no moving parts, non toxic, chemical free

\* For [COL] insert code from swatches