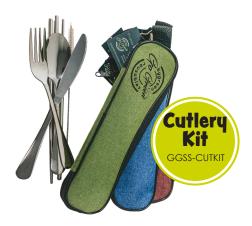

### Reusable straw kit

- KIT CONTAINS 1 x Stainless Steel Straw, 1 x Drawstring Bag & 1 x Straw Cleaner
- Single SS Straws are also available

**Reusable cutlery kit** Stainless Steel knife, fork, spoon, chopsticks, straw and a nylon cleaning brush in a calico bag with a water resistant lining.