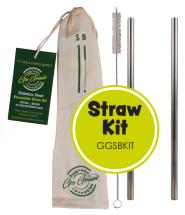

### Reusable straw kit

- KIT CONTAINS 1 x Stainless Steel Straw, 1 x Drawstring Bag & 1 x Straw Cleaner
- Single SS Straws are also available

**Reusable cutlery kit** Stainless Steel knife, fork, spoon, chopsticks, straw and a nylon cleaning brush in a calico bag with a water resistant lining.