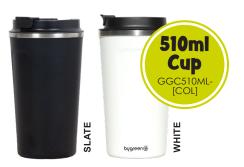

# GO GREEN REUSABLES

- 316/304 grade stainless steel
- Double walled vacuum insulated
- Powder coated non slip finish
- Leak proof lid, no moving parts, non toxic, chemical free

\* For [COL] insert code from swatches