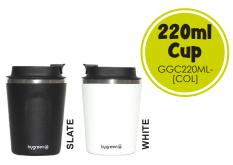

# GO GREEN REUSABLES

- 316/304 grade stainless steel
- Double walled vacuum insulated
- Powder coated non slip finish
- Leak proof lid, no moving parts, non toxic, chemical free

\* For [COL] insert code from swatches