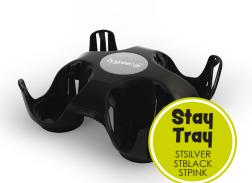

### Stay Tray

- Made from recycled plastic
  Aussie made
- Fits most reusable/takeaway
  bottles & cups