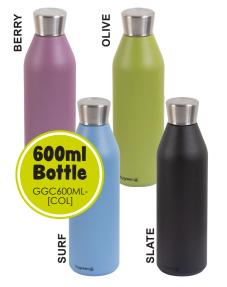

# GO GREEN REUSABLES

- 316/304 grade stainless steel
- Double walled vacuum insulated
- Powder coated non slip finish
- Leak proof lid, no moving parts, non toxic, chemical free

\* For [COL] insert code from swatches